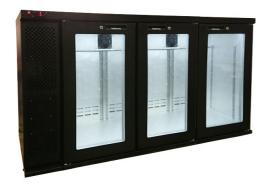

## **OSBORNE REFRIGERATORS LTD**

VersionsGBL<br/>BlackGSI<br/>SilverGSS<br/>StainlessPrint pageDownload

## Model 430E

Height (mm) 905 Width (mm) 1560 Depth (mm) 570 Capacity (I) 393

- Cabinet is front vented and needs no airspace around
- Cabinet is fan assisted and auto-defrost
- Cabinet has +1 to +5°C temperature range
- Digital temperature controller
- Cabinet is fitted with LED lighting and lowvoltage fans for low energy consumption
- Standard finish is black or silver with double-glazed lockable doors
- Cabinet available in stainless steel finish
- Solid door available as option
- Mirror layout (right hand unit) as an option (special order)
- Castors optional (adds 120mm to height)
- Branding available (to special order)
- Digital controller can be programmed for red wine storage (+16 to +18°C)